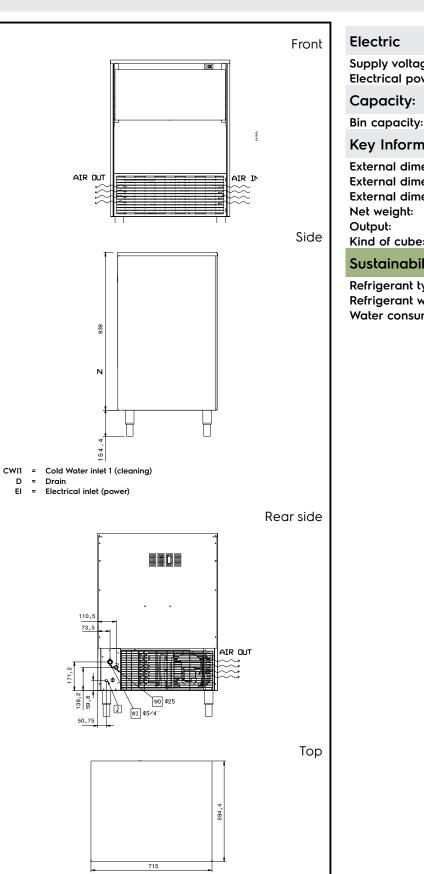

## Ice Makers Ice Cuber (22gr), 83kg/24h, 35kg bin, air-cooled

| Electric                                                                                                                              |                                                                    |
|---------------------------------------------------------------------------------------------------------------------------------------|--------------------------------------------------------------------|
| Supply voltage:<br>Electrical power max.:                                                                                             | 220-240 V/1N ph/50 Hz<br>0.68 kW                                   |
| Capacity:                                                                                                                             |                                                                    |
| Bin capacity:                                                                                                                         | 35 kg                                                              |
| Key Information:                                                                                                                      |                                                                    |
| External dimensions, Width:<br>External dimensions, Depth:<br>External dimensions, Height:<br>Net weight:<br>Output:<br>Kind of cube: | 715 mm<br>595 mm<br>1044 mm<br>70 kg<br>83 kg/day<br>Ice Cube 22 g |
| Sustainability                                                                                                                        |                                                                    |
| Refrigerant type:<br>Refrigerant weight:<br>Water consumption:                                                                        | R290<br>135 g<br>10.5 lt/hr                                        |