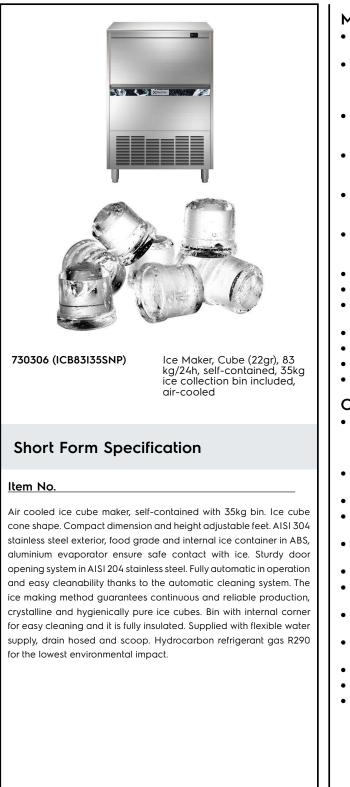

Ice Makers Ice Cuber (22gr), 83kg/24h, 35kg bin, air-cooled

| ITEM #  |  |
|---------|--|
| MODEL # |  |
| NAME #  |  |
| SIS #   |  |
| AIA #   |  |
|         |  |

#### **Main Features**

- The ice making method guarantees a continuous and reliable production.
- Easy cleanability guaranteed by an automatic system: the cleaning switch activate the circulation and the rinse of water; at the end of the cycle just swithed again to start producing ice.
- The innovative anti-scale spray system with flexible nozzles avoids limescale deposits through small vibrations.
- The ice-making method (spray layering) guarantees crystalline, compact, hygienically pure ice cubes that are resistant to melting.
- Water consumption and productivity calculated using 15°C water temperature and 21°C ambient temperature.
- Compact dimensions of the ice cubers make them highly suitable for any location, particularly those where space is at a premium.
- Ice cube cone shape.
- Fully automatic in operation.
- Rounded internal corners of the bin assure ease of cleaning.
- Food grade ABS interior.
- Suitable for gravity drain only.
- Bin included.
- Compliant to CE requirements for safety.

#### Construction

- Reliability guaranteed by the quality of the construction materials used (front, top and sides in 304 AISI stainless steel) and the sophisticated product and process technology involved.
- The sprayers are easy to take away, permit a simple flowing and prevent limestone formation.
- AISI 304 stainless steel exterior.
- Aluminium evaporator ensures a safe contact with ice.
- Sturdy door opening system made in AISI 304 stainless steel.
- Internal ice containers in ABS.
- Hygienical plastic spray arms removable without the use of tools.
- Supplied with flexible water supply, drain hoses and scoop.
- Easy access to the main components for maintenance.
- ON-OFF rocker switch.
- Adjustable 105-155mm feet.
- Plug as standard (schuko type).